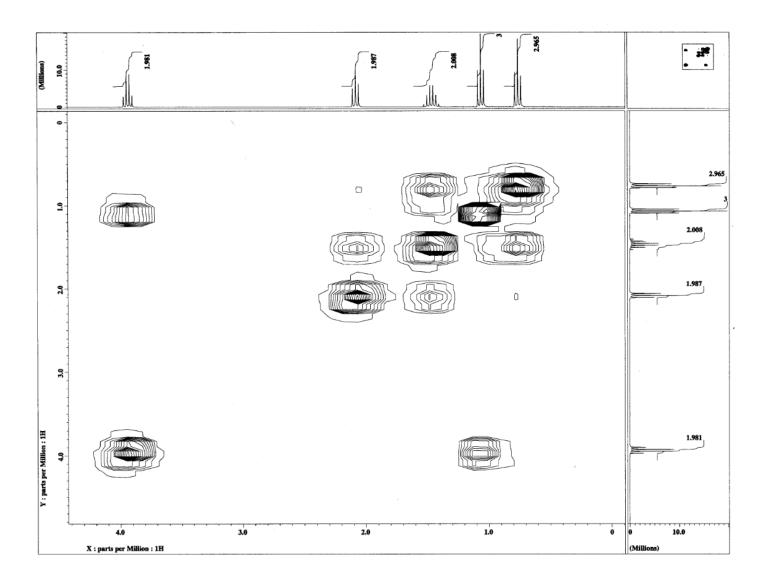

Determine the unknown.

You can use the rule of 13. Only determine the unsaturation number once you have identified the heteroatoms. For the COSY interpretation, only use the integration information in the reference spectrum! Provide a graphical analysis, all correlations and the connectivity.

## Determine the unknown.

You can use the rule of 13. Only determine the unsaturation number once you have identified the heteroatoms. For the COSY interpretation, only use the integration information in the reference spectrum! Provide a graphical analysis, all correlations and the connectivity.