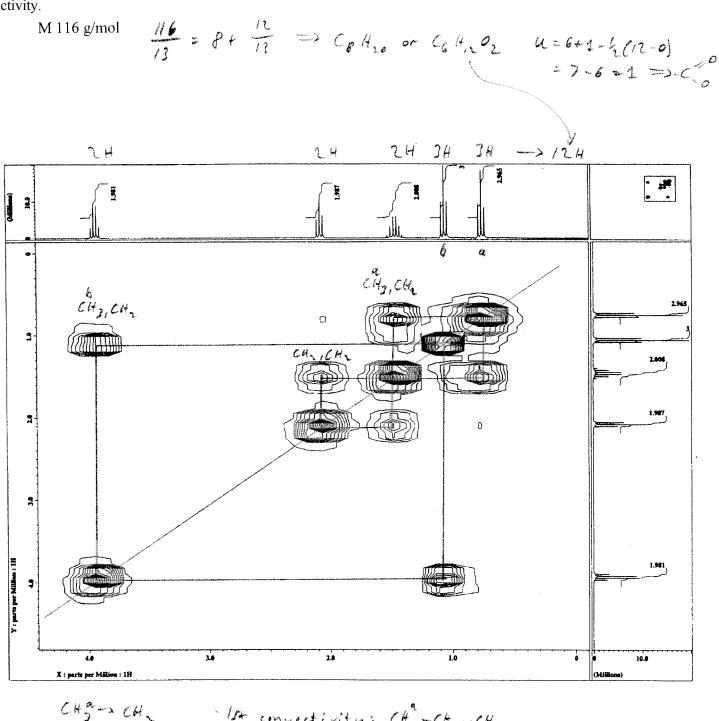

Determine the unknown.

You can use the rule of 13. Only determine the unsaturation number once you have identified the heteroatoms. For the COSY interpretation, only use the integration information in the reference spectrum! Provide a graphical analysis, all correlations and the connectivity.

M 116 g/mol

## Determine the unknown.

You can use the rule of 13. Only determine the unsaturation number once you have identified the heteroatoms. For the COSY interpretation, only use the integration information in the reference spectrum! Provide a graphical analysis, all correlations and the connectivity.